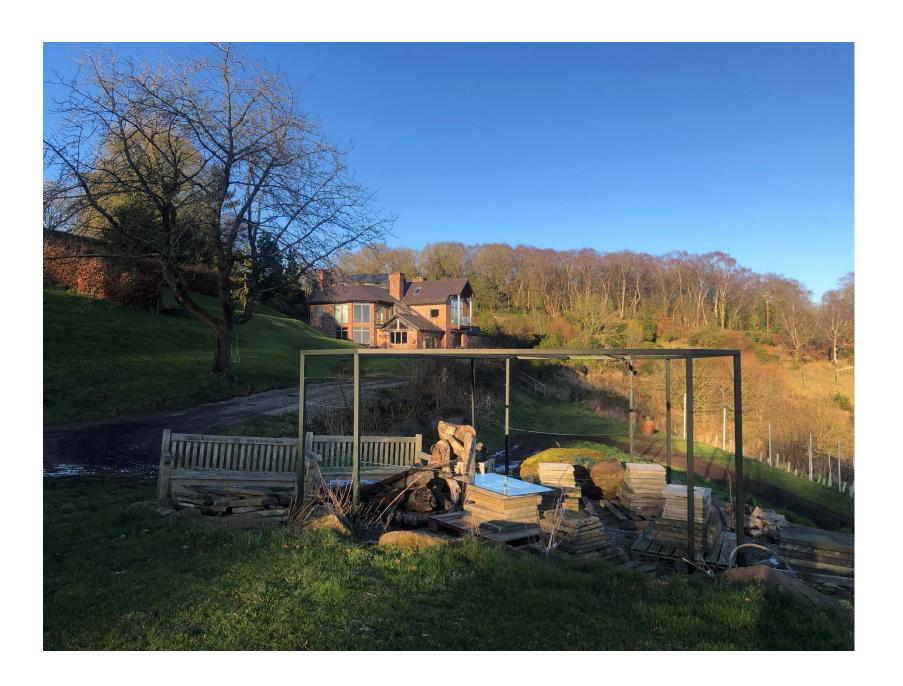

## Fairview Vineyard - Premises Licence Application Index to Applicants submitted Plans & Photographs

| Page | Description                     |
|------|---------------------------------|
|      |                                 |
| 1    | General plan of Fairview        |
| 2    | '500 bottles'                   |
| 3    | Tour Routes and Tasting Area    |
| 4    | 'Local' Objectors               |
| 5    | Objectors 'Further Afield'      |
| 6    | Tasting Area lines of sight (1) |
| 7    | Tasting Area lines of sight (2) |
| 8    | Tasting Area Arbor              |
| 9    | Lines of sight enlarged (1)     |
| 10   | Lines of sight enlarged (2)     |
| 11   | Lines of sight enlarged (3)     |

94 x 98 x 164 cm = 90 boxes = 540 bottles

View of property from wine tasting area

View of and properties from wine tasting area