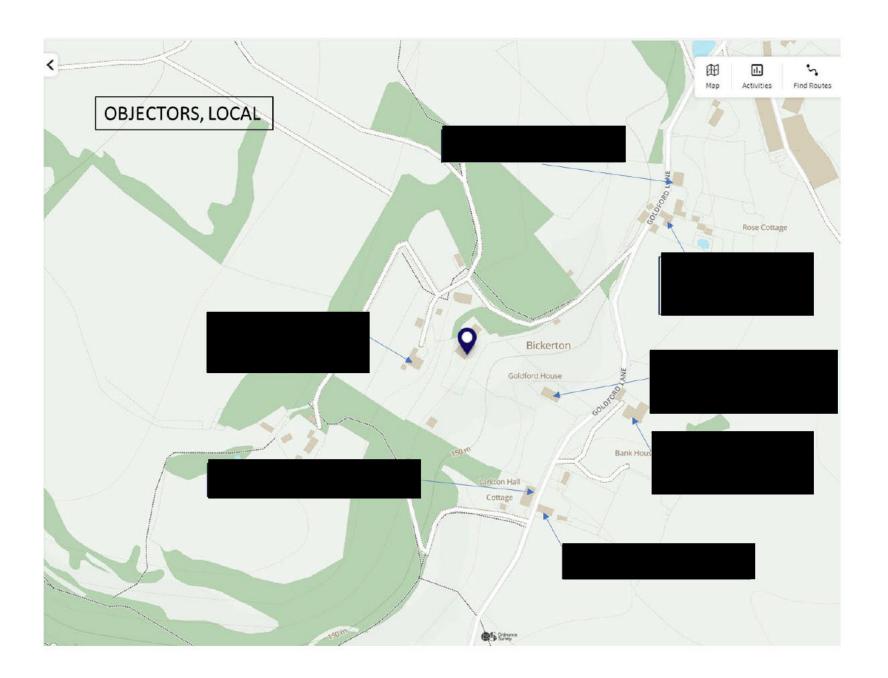

## Fairview Vineyard - Premises Licence Application Index to Applicants submitted Plans & Photographs

| Page | Description                     |
|------|---------------------------------|
|      |                                 |
| 1    | General plan of Fairview        |
| 2    | '500 bottles'                   |
| 3    | Tour Routes and Tasting Area    |
| 4    | 'Local' Objectors               |
| 5    | Objectors 'Further Afield'      |
| 6    | Tasting Area lines of sight (1) |
| 7    | Tasting Area lines of sight (2) |
| 8    | Tasting Area Arbor              |
| 9    | Lines of sight enlarged (1)     |
| 10   | Lines of sight enlarged (2)     |
| 11   | Lines of sight enlarged (3)     |