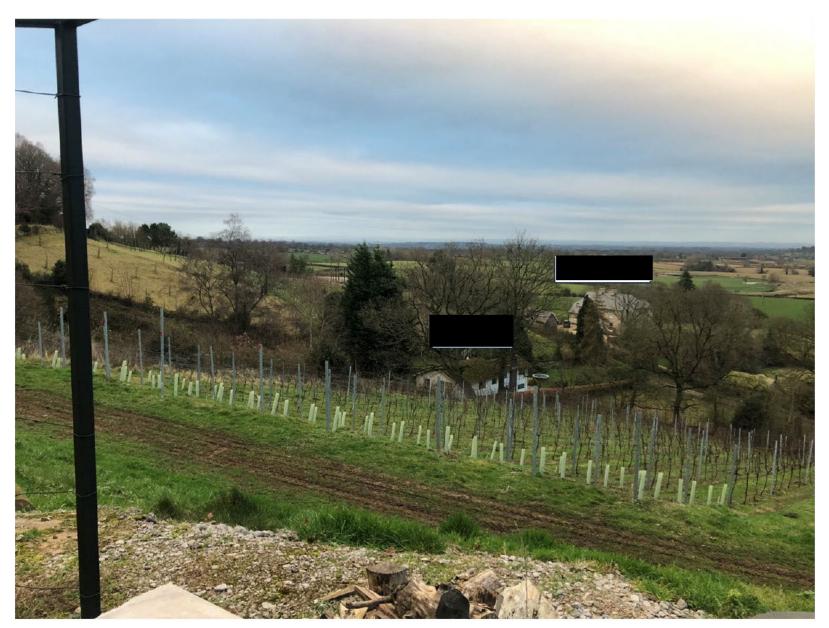

## Fairview Vineyard - Premises Licence Application Index to Applicants submitted Plans & Photographs

| Page | Description                     |
|------|---------------------------------|
|      |                                 |
| 1    | General plan of Fairview        |
| 2    | '500 bottles'                   |
| 3    | Tour Routes and Tasting Area    |
| 4    | 'Local' Objectors               |
| 5    | Objectors 'Further Afield'      |
| 6    | Tasting Area lines of sight (1) |
| 7    | Tasting Area lines of sight (2) |
| 8    | Tasting Area Arbor              |
| 9    | Lines of sight enlarged (1)     |
| 10   | Lines of sight enlarged (2)     |
| 11   | Lines of sight enlarged (3)     |

94 x 98 x 164 cm = 90 boxes = 540 bottles

View of property from wine tasting area

View of and properties from wine tasting area