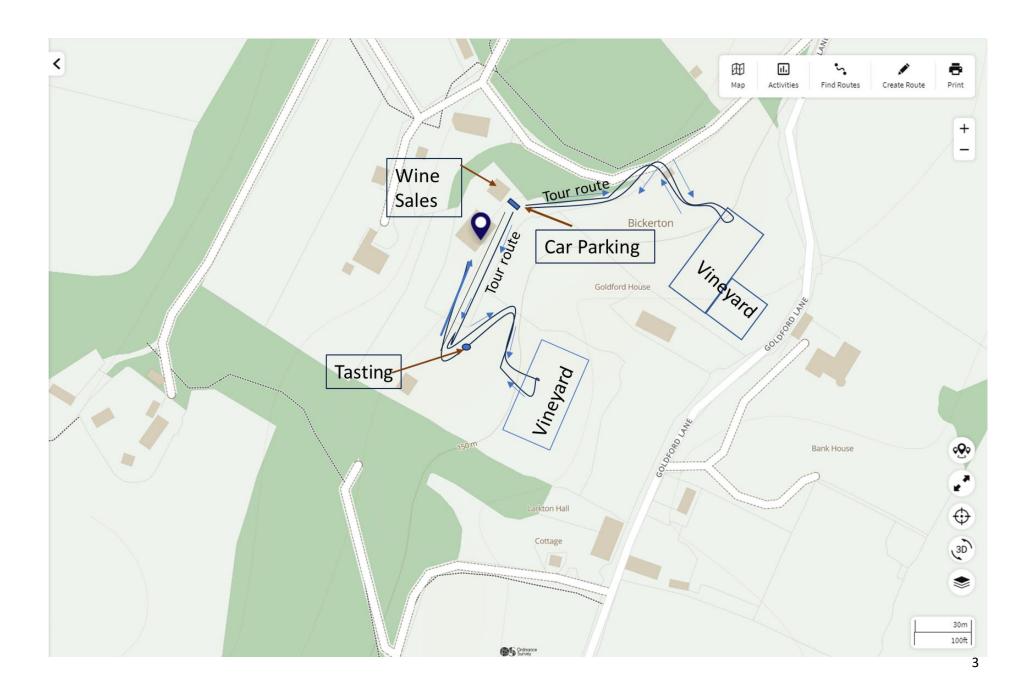

## Fairview Vineyard - Premises Licence Application Index to Applicants submitted Plans & Photographs

| Page | Description                     |
|------|---------------------------------|
|      |                                 |
| 1    | General plan of Fairview        |
| 2    | '500 bottles'                   |
| 3    | Tour Routes and Tasting Area    |
| 4    | 'Local' Objectors               |
| 5    | Objectors 'Further Afield'      |
| 6    | Tasting Area lines of sight (1) |
| 7    | Tasting Area lines of sight (2) |
| 8    | Tasting Area Arbor              |
| 9    | Lines of sight enlarged (1)     |
| 10   | Lines of sight enlarged (2)     |
| 11   | Lines of sight enlarged (3)     |