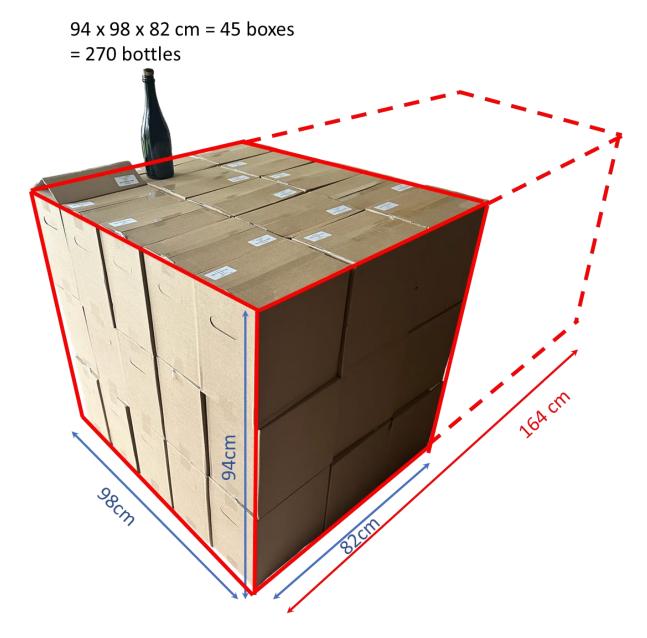

## Fairview Vineyard - Premises Licence Application Index to Applicants submitted Plans & Photographs

| Page | Description                     |
|------|---------------------------------|
|      |                                 |
| 1    | General plan of Fairview        |
| 2    | '500 bottles'                   |
| 3    | Tour Routes and Tasting Area    |
| 4    | 'Local' Objectors               |
| 5    | Objectors 'Further Afield'      |
| 6    | Tasting Area lines of sight (1) |
| 7    | Tasting Area lines of sight (2) |
| 8    | Tasting Area Arbor              |
| 9    | Lines of sight enlarged (1)     |
| 10   | Lines of sight enlarged (2)     |
| 11   | Lines of sight enlarged (3)     |

94 x 98 x 164 cm = 90 boxes = 540 bottles

View of property from wine tasting area

View of and properties from wine tasting area