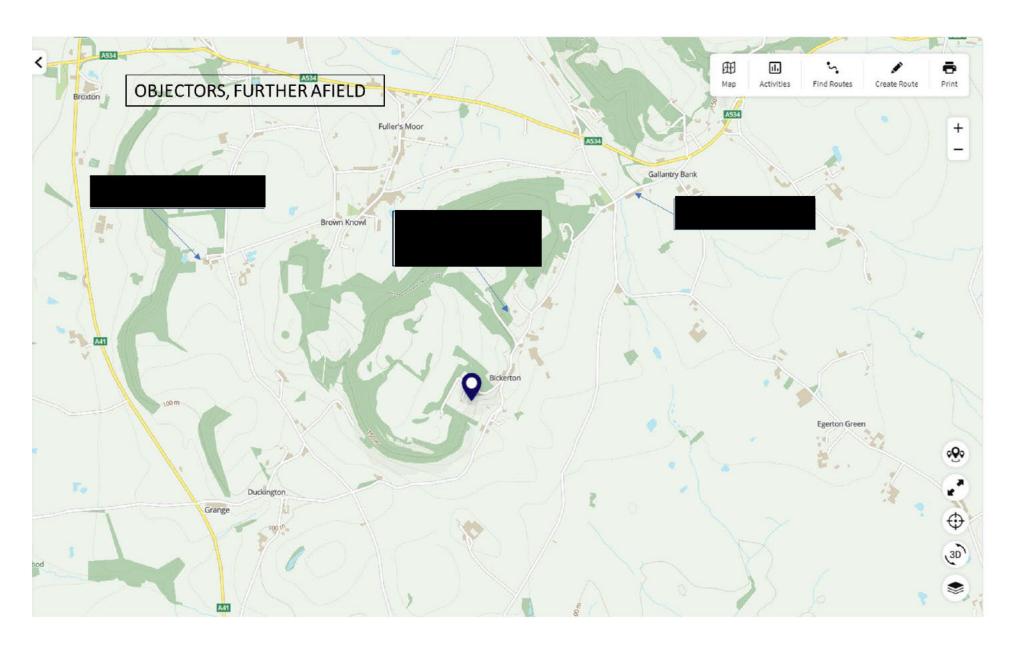

## Fairview Vineyard - Premises Licence Application Index to Applicants submitted Plans & Photographs

| Page | Description                     |
|------|---------------------------------|
|      |                                 |
| 1    | General plan of Fairview        |
| 2    | '500 bottles'                   |
| 3    | Tour Routes and Tasting Area    |
| 4    | 'Local' Objectors               |
| 5    | Objectors 'Further Afield'      |
| 6    | Tasting Area lines of sight (1) |
| 7    | Tasting Area lines of sight (2) |
| 8    | Tasting Area Arbor              |
| 9    | Lines of sight enlarged (1)     |
| 10   | Lines of sight enlarged (2)     |
| 11   | Lines of sight enlarged (3)     |