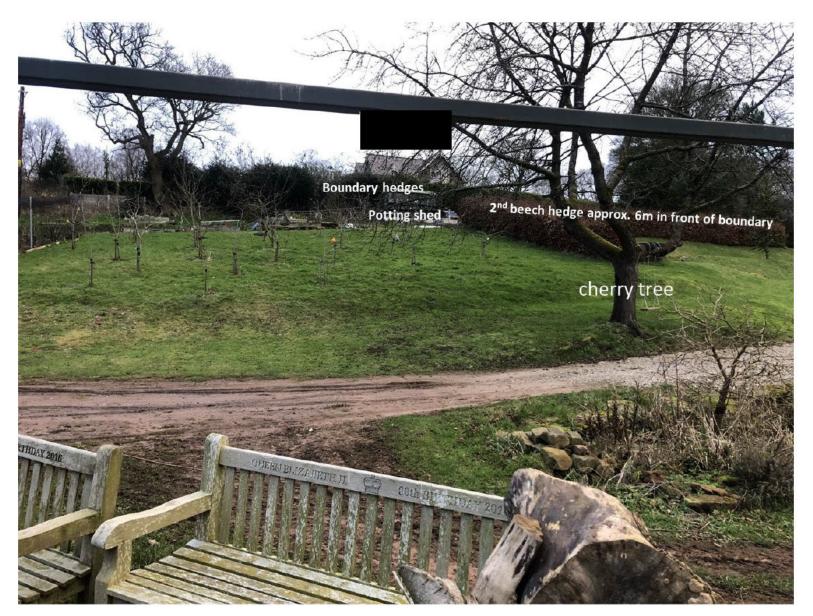

## Fairview Vineyard - Premises Licence Application Index to Applicants submitted Plans & Photographs

| Page | Description                     |
|------|---------------------------------|
|      |                                 |
| 1    | General plan of Fairview        |
| 2    | '500 bottles'                   |
| 3    | Tour Routes and Tasting Area    |
| 4    | 'Local' Objectors               |
| 5    | Objectors 'Further Afield'      |
| 6    | Tasting Area lines of sight (1) |
| 7    | Tasting Area lines of sight (2) |
| 8    | Tasting Area Arbor              |
| 9    | Lines of sight enlarged (1)     |
| 10   | Lines of sight enlarged (2)     |
| 11   | Lines of sight enlarged (3)     |