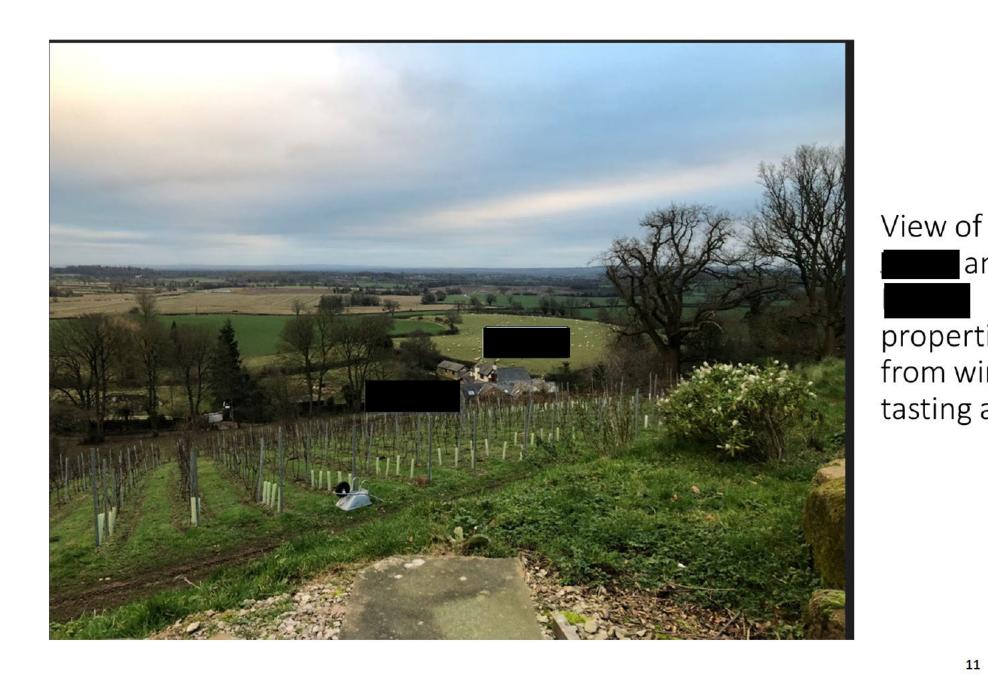

## Fairview Vineyard - Premises Licence Application Index to Applicants submitted Plans & Photographs

| Page | Description                     |
|------|---------------------------------|
|      |                                 |
| 1    | General plan of Fairview        |
| 2    | '500 bottles'                   |
| 3    | Tour Routes and Tasting Area    |
| 4    | 'Local' Objectors               |
| 5    | Objectors 'Further Afield'      |
| 6    | Tasting Area lines of sight (1) |
| 7    | Tasting Area lines of sight (2) |
| 8    | Tasting Area Arbor              |
| 9    | Lines of sight enlarged (1)     |
| 10   | Lines of sight enlarged (2)     |
| 11   | Lines of sight enlarged (3)     |

94 x 98 x 164 cm = 90 boxes = 540 bottles

View of property from wine tasting area

View of and properties from wine tasting area