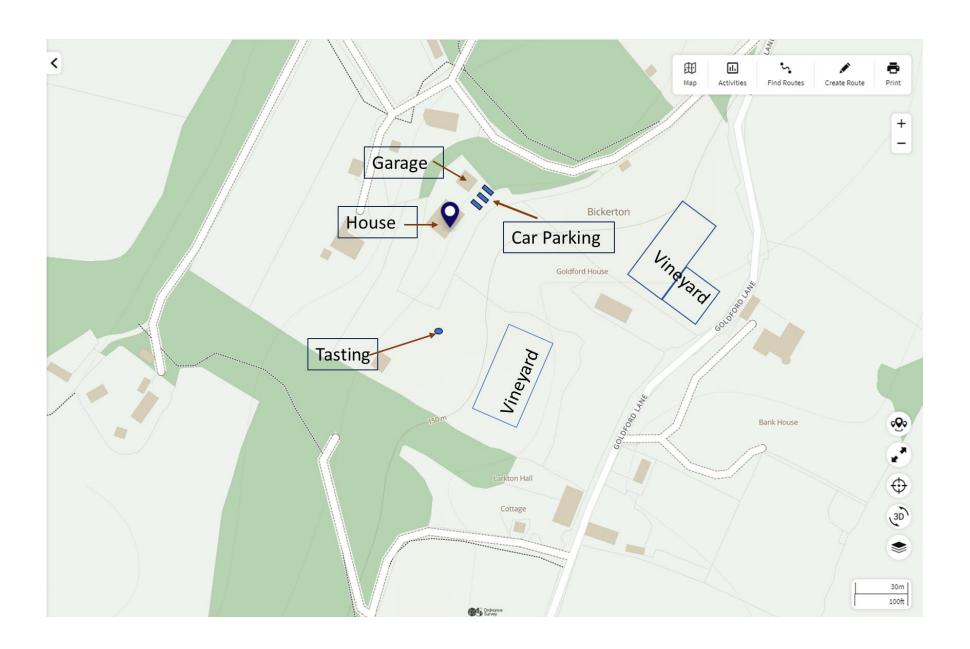

## Fairview Vineyard - Premises Licence Application Index to Applicants submitted Plans & Photographs

| Page | Description                     |
|------|---------------------------------|
|      |                                 |
| 1    | General plan of Fairview        |
| 2    | '500 bottles'                   |
| 3    | Tour Routes and Tasting Area    |
| 4    | 'Local' Objectors               |
| 5    | Objectors 'Further Afield'      |
| 6    | Tasting Area lines of sight (1) |
| 7    | Tasting Area lines of sight (2) |
| 8    | Tasting Area Arbor              |
| 9    | Lines of sight enlarged (1)     |
| 10   | Lines of sight enlarged (2)     |
| 11   | Lines of sight enlarged (3)     |