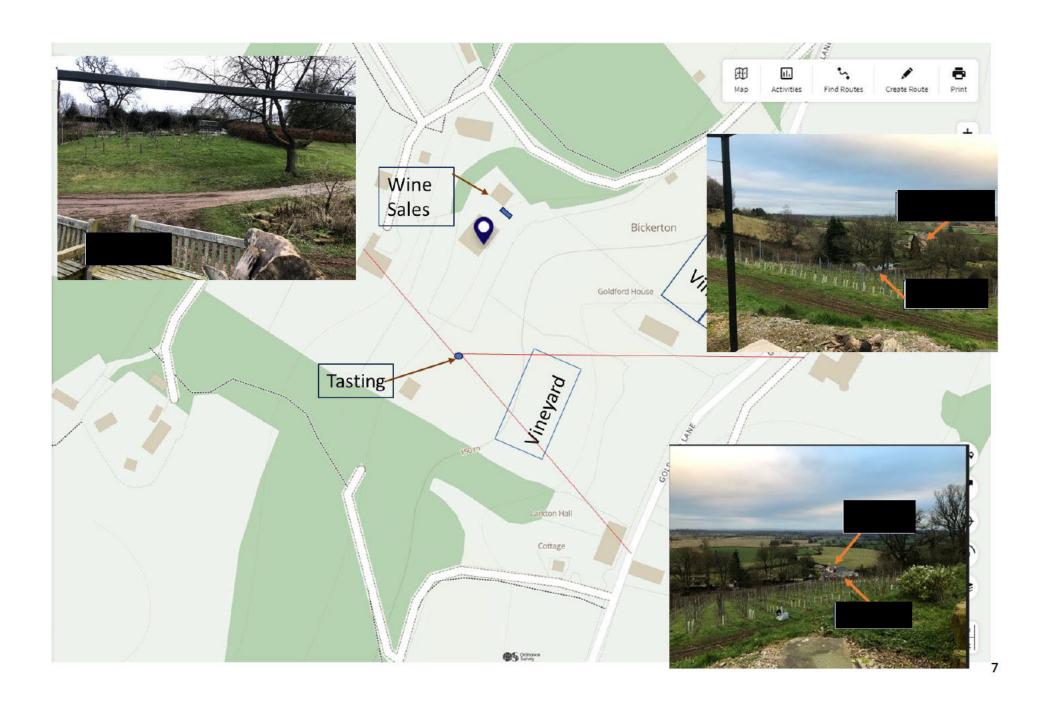

## Fairview Vineyard - Premises Licence Application Index to Applicants submitted Plans & Photographs

| Page | Description                     |
|------|---------------------------------|
|      |                                 |
| 1    | General plan of Fairview        |
| 2    | '500 bottles'                   |
| 3    | Tour Routes and Tasting Area    |
| 4    | 'Local' Objectors               |
| 5    | Objectors 'Further Afield'      |
| 6    | Tasting Area lines of sight (1) |
| 7    | Tasting Area lines of sight (2) |
| 8    | Tasting Area Arbor              |
| 9    | Lines of sight enlarged (1)     |
| 10   | Lines of sight enlarged (2)     |
| 11   | Lines of sight enlarged (3)     |

94 x 98 x 164 cm = 90 boxes = 540 bottles

View of property from wine tasting area

View of and properties from wine tasting area