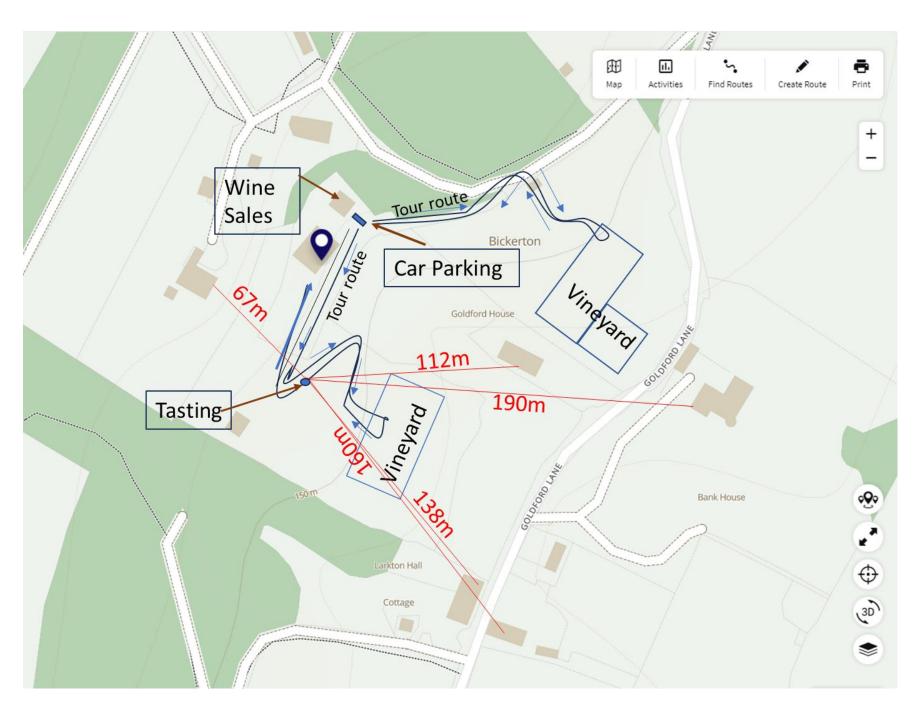

## Fairview Vineyard - Premises Licence Application Index to Applicants submitted Plans & Photographs

| Page | Description                     |
|------|---------------------------------|
|      |                                 |
| 1    | General plan of Fairview        |
| 2    | '500 bottles'                   |
| 3    | Tour Routes and Tasting Area    |
| 4    | 'Local' Objectors               |
| 5    | Objectors 'Further Afield'      |
| 6    | Tasting Area lines of sight (1) |
| 7    | Tasting Area lines of sight (2) |
| 8    | Tasting Area Arbor              |
| 9    | Lines of sight enlarged (1)     |
| 10   | Lines of sight enlarged (2)     |
| 11   | Lines of sight enlarged (3)     |